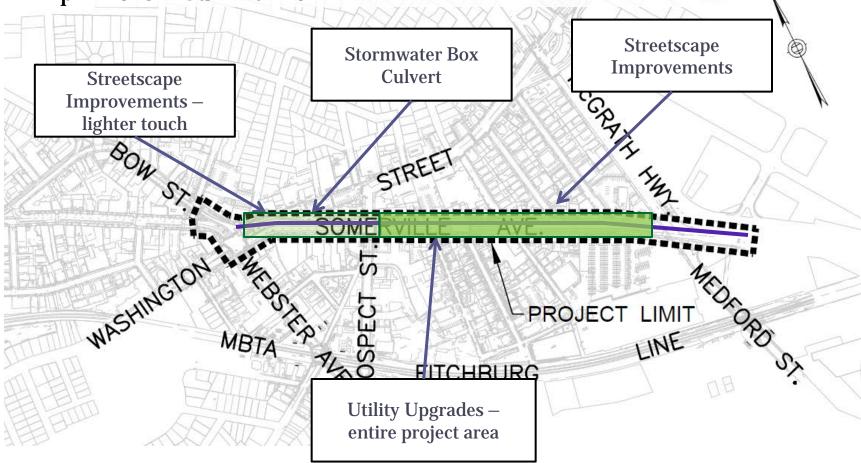

## Project Extents

#### **Construction timeframe:**

• April 2018 – Summer 2021