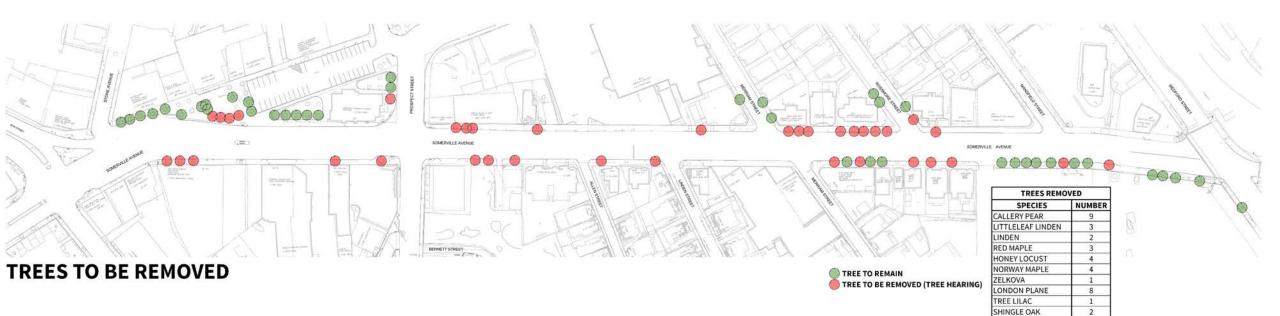

#### SOMERVILLE AVENUE TREE REMOVAL AND REPLACEMENT

### **Trees Proposed for Removal (37)**

#### **Reasons for Removal**

- Poor Health (15)
- Utility Conflicts (23)
  - Box Culvert (14)
  - Water Main (5)
  - Sewer Relocation (4)
- Circulation/ Grading Conflict (8)

### **Trees Proposed for Removal**

|    | · ·                                 |                 |                   |                                       |  |
|----|-------------------------------------|-----------------|-------------------|---------------------------------------|--|
| #  | Street Location                     | DBH             | Туре              | Tree Health Issue                     |  |
| 1  | 9 Union Square, Somerville Ave. (S) | 16"             | Callery Pear      | Poor condition, circulation           |  |
| 2  | 9 Union Square, Somerville Ave. (S) | 11"             | Callery Pear      | Poor condition, circulation           |  |
| 3  | 9 Union Square, Somerville Ave. (S) | 12"             | Callery Pear      | Poor condition, circulation           |  |
| 4  | 66 Union Square Plaza (N)           | 3"              | Littleleaf Linden | Sewer relocation, severe<br>decline   |  |
| 5  | 66 Union Square Plaza (N)           | 3"              | Littleleaf Linden | Sewer relocation, poor<br>condition   |  |
| 6  | 66 Union Square Plaza (N)           | 4"              | Littleleaf Linden | Sewer relocation, severe<br>decline   |  |
| 7  | 66 Union Square Plaza (N)           | 10"             | Callery Pear      | Sewer relocation                      |  |
| 8  | 290 Somerville Ave. (N)             | 18"             | Callery Pear      | Circulation/grading                   |  |
| 9  | 290 Somerville Ave. (N)             | 20"             | Callery Pear      | Trunk damage, leaning                 |  |
| 10 | 90 Union Square                     | 13"             | Linden            | Top growth dieback                    |  |
| 11 | 267-271 Somerville Ave. (N)         | 7"              | Red Maple         | Box Culvert                           |  |
| 12 | 267-271 Somerville Ave. (N)         | 5"              | Red Maple         | Box Culvert, nearly dead              |  |
| 13 | 267-271 Somerville Ave. (N)         | 7"              | Red Maple         | Box Culvert, decline, trunk<br>damage |  |
| 14 | D2 Parcel (S)                       | 10"             | Honey locust      | Water Main                            |  |
| 15 | D2 Parcel (S)                       | 10 <sup>n</sup> | Honey locust      | Water Main                            |  |
| 16 | 4 Milk Pl. (S)                      | 12"             | Norway Maple      | Water Main, severe decline            |  |
| 17 | 261 Somerville Ave. (N)             | 11"             | Norway Maple      | Box Culvert, decline, trunk<br>damage |  |
| 18 | 248 Somerville Ave. (S)             | 13 <sup>n</sup> | Norway Maple      | Water Main                            |  |
| 19 | 244 Somerville Ave. (S)             | 12"             | Norway Maple      | Water Main, severe decline            |  |
| 20 | 255 Somerville Ave. (N)             | 3"              | Zelkova           | Box Culvert                           |  |
| 21 | 227 Somerville Ave. (N)             | 12 <sup>n</sup> | London Plane      | Box Culvert                           |  |
| 22 | 227 Somerville Ave. (N)             | 10"             | London Plane      | Box Culvert                           |  |
| 23 | 229 Somerville Ave. (N)             | 15 <sup>n</sup> | London Plane      | Box Culvert                           |  |
| 24 | 218 Somerville Ave. (S)             | 6"              | Callery Pear      | Growth/habit                          |  |
| 25 | 218 Somerville Ave. (S)             | 4"              | Callery Pear      | Growth/habit                          |  |
| 26 | 217 Somerville Ave. (N)             | 13 <sup>n</sup> | London Plane      | Box Culvert                           |  |
| 27 | 217 Somerville Ave. (N)             | 11"             | London Plane      | Box Culvert                           |  |
| 28 | 217 Somerville Ave. (N)             | 11"             | London Plane      | Box Culvert                           |  |
| 29 | 217 Somerville Ave. (N)             | 9"              | London Plane      | Box Culvert                           |  |
| 30 | 217 Somerville Ave. (N)             | 9"              | London Plane      | Box Culvert                           |  |
| 31 | 203 Somerville Ave. (N)             | 13"             | Linden            | Circulation/grading                   |  |
| 32 | 203 Somerville Ave. (N)             | 4"              | Tree Lilac        | Box Culvert                           |  |
| 33 | 212 Somerville Ave. (S)             | 10"             | Shingle Oak       | Circulation/grading                   |  |
| 34 | 210 Somerville Ave. (S)             | 10"             | Shingle Oak       | Circulation/grading                   |  |
| 35 | 206 Somerville Ave. (S)             | 8"              | Callery Pear      | Circulation/grading                   |  |
| 36 | 174 Somerville Ave. (S)             | 6"              | Honey locust      | Decline                               |  |
| 37 | 174 Somerville Ave. (S)             | 11"             | Honey locust      | Decline                               |  |
|    |                                     | L               |                   | I                                     |  |

### **Trees Proposed for Removal**

| #  | Street Location                     | DBH | Туре              | Tree Health Issue                     |
|----|-------------------------------------|-----|-------------------|---------------------------------------|
| 1  | 9 Union Square, Somerville Ave. (S) | 16" | Callery Pear      | Poor condition, circulation           |
| 2  | 9 Union Square, Somerville Ave. (S) | 11" | Callery Pear      | Poor condition, circulation           |
| 3  | 9 Union Square, Somerville Ave. (S) | 12" | Callery Pear      | Poor condition, circulation           |
| 4  | 66 Union Square Plaza (N)           | 3"  | Littleleaf Linden | Sewer relocation, severe<br>decline   |
| 5  | 66 Union Square Plaza (N)           | 3"  | Littleleaf Linden | Sewer relocation, poor<br>condition   |
| 6  | 66 Union Square Plaza (N)           | 4"  | Littleleaf Linden | Sewer relocation, severe<br>decline   |
| 7  | 66 Union Square Plaza (N)           | 10" | Callery Pear      | Sewer relocation                      |
| 8  | 290 Somerville Ave. (N)             | 18" | Callery Pear      | Circulation/grading                   |
| 9  | 290 Somerville Ave. (N)             | 20" | Callery Pear      | Trunk damage, leaning                 |
| 10 | 90 Union Square                     | 13" | Linden            | Top growth dieback                    |
| 11 | 267-271 Somerville Ave. (N)         | 7"  | Red Maple         | Box Culvert                           |
| 12 | 267-271 Somerville Ave. (N)         | 5"  | Red Maple         | Box Culvert, nearly dead              |
| 13 | 267-271 Somerville Ave. (N)         | 7"  | Red Maple         | Box Culvert, decline, trunk<br>damage |
| 14 | D2 Parcel (S)                       | 10" | Honey locust      | Water Main                            |
| 15 | D2 Parcel (S)                       | 10" | Honey locust      | Water Main                            |
| 16 | 4 Milk Pl. (S)                      | 12" | Norway Maple      | Water Main, severe decline            |
| 17 | 261 Somerville Ave. (N)             | 11" | Norway Maple      | Box Culvert, decline, trunk<br>damage |
| 18 | 248 Somerville Ave. (S)             | 13" | Norway Maple      | Water Main                            |

| #  | Street Location         | DBH | Туре         | Tree Health Issue          |
|----|-------------------------|-----|--------------|----------------------------|
| 19 | 244 Somerville Ave. (S) | 12" | Norway Maple | Water Main, severe decline |
| 20 | 255 Somerville Ave. (N) | 3"  | Zelkova      | Box Culvert                |
| 21 | 227 Somerville Ave. (N) | 12" | London Plane | Box Culvert                |
| 22 | 227 Somerville Ave. (N) | 10" | London Plane | Box Culvert                |
| 23 | 229 Somerville Ave. (N) | 15" | London Plane | Box Culvert                |
| 24 | 218 Somerville Ave. (S) | 6"  | Callery Pear | Growth/habit               |
| 25 | 218 Somerville Ave. (S) | 4"  | Callery Pear | Growth/habit               |
| 26 | 217 Somerville Ave. (N) | 13" | London Plane | Box Culvert                |
| 27 | 217 Somerville Ave. (N) | 11" | London Plane | Box Culvert                |
| 28 | 217 Somerville Ave. (N) | 11" | London Plane | Box Culvert                |
| 29 | 217 Somerville Ave. (N) | 9"  | London Plane | Box Culvert                |
| 30 | 217 Somerville Ave. (N) | 9"  | London Plane | Box Culvert                |
| 31 | 203 Somerville Ave. (N) | 13" | Linden       | Circulation/grading        |
| 32 | 203 Somerville Ave. (N) | 4"  | Tree Lilac   | Box Culvert                |
| 33 | 212 Somerville Ave. (S) | 10" | Shingle Oak  | Circulation/grading        |
| 34 | 210 Somerville Ave. (S) | 10" | Shingle Oak  | Circulation/grading        |
| 35 | 206 Somerville Ave. (S) | 8"  | Callery Pear | Circulation/grading        |
| 36 | 174 Somerville Ave. (S) | 6"  | Honey locust | Decline                    |
| 37 | 174 Somerville Ave. (S) | 11" | Honey locust | Decline                    |