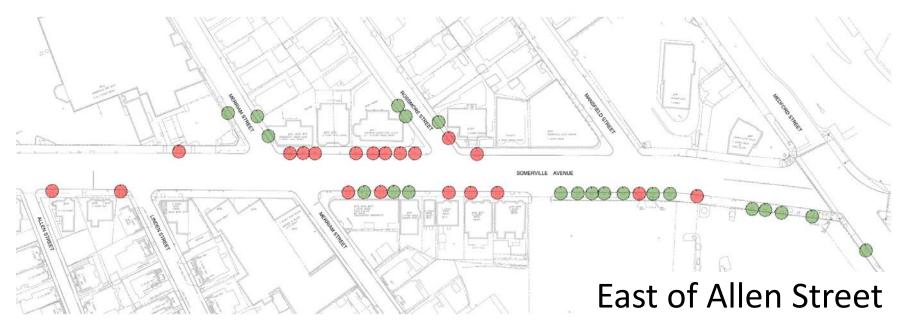

### **Trees Proposed for Removal (37)**

### **Estimated Timeline for Removals**

- 2018 Construction Season
- 17 trees west of Allen Street

#### 2019 Construction Season

• 20 trees east of Allen Street

TOTAL

37