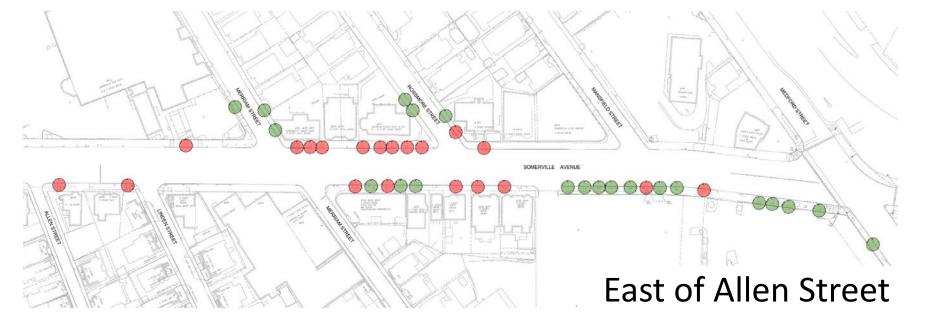

### **Estimated Timeline for Removals**

- 2018 Construction Season
- 17 trees west of Allen Street

#### 2019 Construction Season

• 20 trees east of Allen Street

TOTAL

37