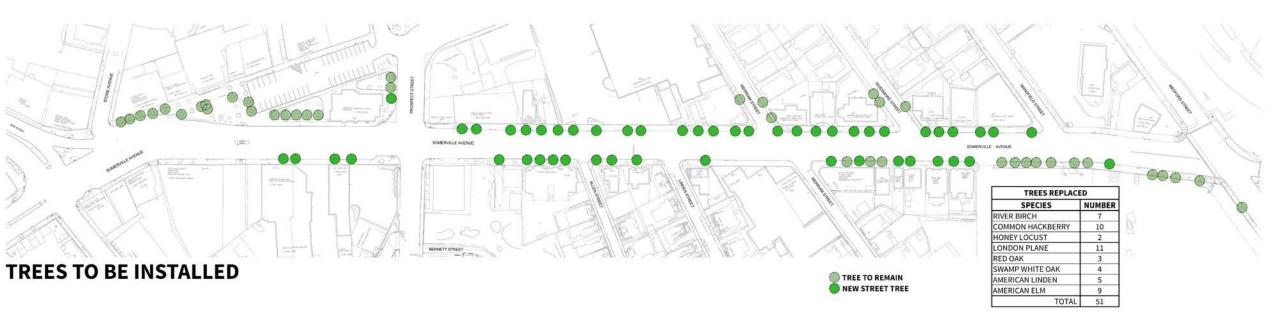

#### PLANT SCHEDULE

| STREET TREES |          |                                   |                              |           |  |  |
|--------------|----------|-----------------------------------|------------------------------|-----------|--|--|
| QTY.         | SYM.     | SCIENTIFIC NAME                   | COMMON NAME                  | MIN. SIZE |  |  |
| 7            | BN       | Betula nigra                      | River Birch                  | 3" CAL.   |  |  |
| 10           | CO       | Celtis occidentalis               | Common Hackberry             | 3" CAL.   |  |  |
| 2            | GT       | Gleditsia tricanthos var. inermis | Thornless Honeylocust        | 3" CAL.   |  |  |
| 11           | PA       | Platanus x acerifolia 'Bloodgood' | 'Bloodgood' London Planetree | 3" CAL.   |  |  |
| 3            | QA       | Quercus rubra                     | Red Oak                      | 3" CAL.   |  |  |
| 4            | QB       | Quercus bicolor                   | Swamp White Oak              | 3" CAL.   |  |  |
| 5            | TA       | Tilia americana                   | American Linden              | 3" CAL.   |  |  |
| 9            | UA       | Ulmus americana 'Princeton'       | 'Princeton' American Elm     | 3" CAL.   |  |  |
| 51           | 51 TOTAL |                                   |                              |           |  |  |

#### New Tree Plantings

SOMERVILLE AVEN

- 51 trees (including 41 native species) planted in expanded tree pits
- Soil volume maximized through structural Silva Cells
- Porous and permeable pavements over expanded soil areas for water/air exchange
- Subsurface drip irrigation for tree support during droughts
- Installation timeline: Spring/Fall 2020