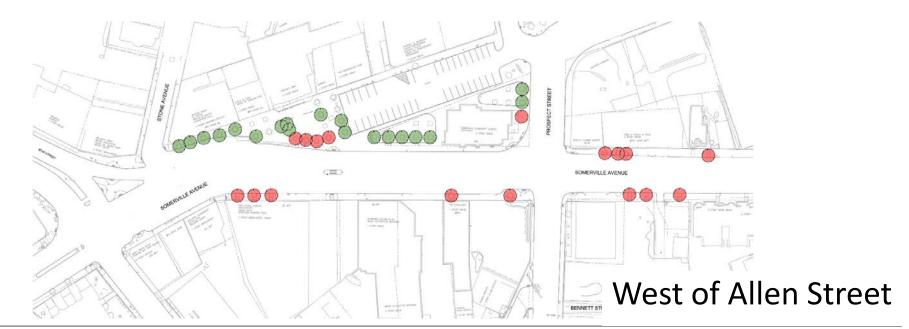

### **Trees Proposed for Removal (37)**

### **Estimated Timeline for Removals**

- 2018 Construction Season
- 17 trees west of Allen Street

#### 2019 Construction Season

• 20 trees east of Allen Street

TOTAL

37