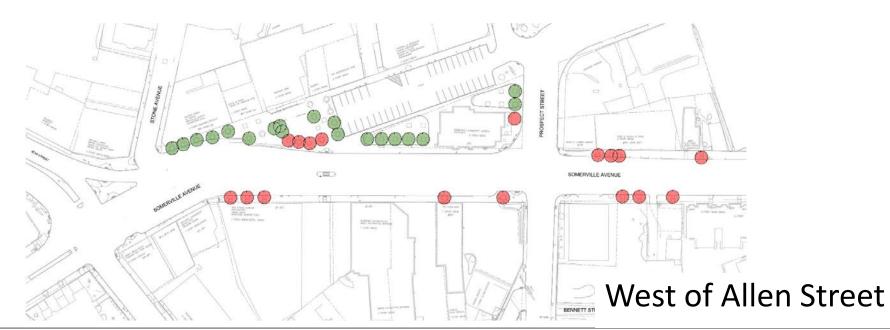

### **Estimated Timeline for Removals**

- 2018 Construction Season
- 17 trees west of Allen Street

#### 2019 Construction Season

• 20 trees east of Allen Street

TOTAL

37