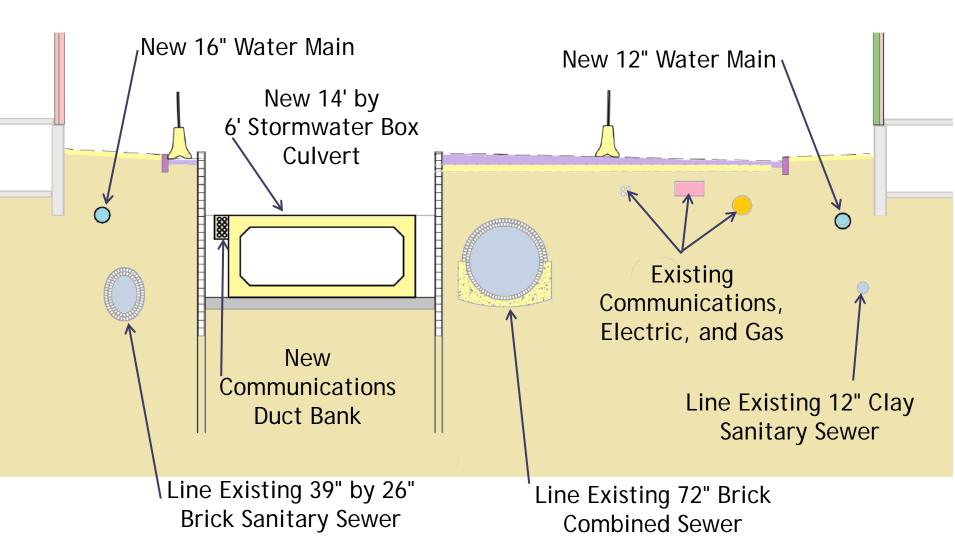

## Box Culvert and Utilities - Cross-Section

**CITY OF SOMERVILLE:** CONTRACT CP-2/CP-3 SEWER SEPARATION AND WATER REDEVELOPMENT