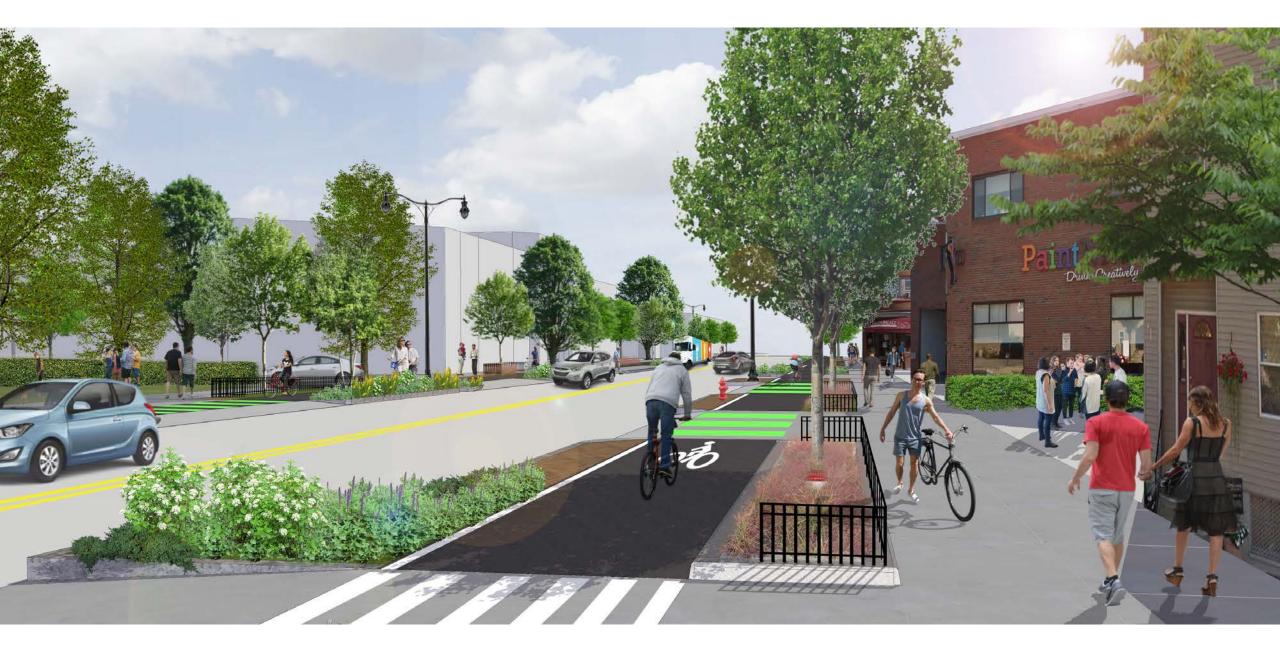

## Project Extents

#### New Tree Plantings

SOMERVILLE AVEN

- 51 trees (including 41 native species) planted in expanded tree pits
- Soil volume maximized through structural Silva Cells
- Porous and permeable pavements over expanded soil areas for water/air exchange
- Subsurface drip irrigation for tree support during droughts
- Installation timeline: Spring/Fall 2020