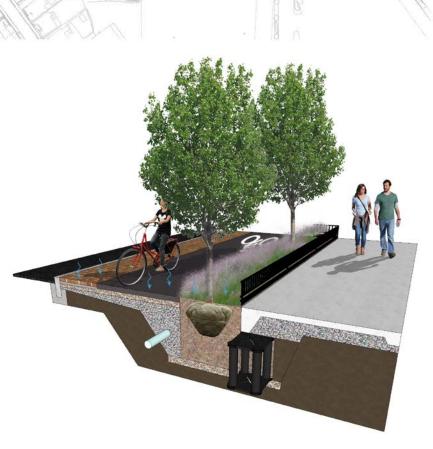

## Box Culvert and Utilities - Cross-Section

**CITY OF SOMERVILLE:** CONTRACT CP-2/CP-3 SEWER SEPARATION AND WATER REDEVELOPMENT

#### New Tree Plantings

SOMERVILLE AVEN

- 51 trees (including 41 native species) planted in expanded tree pits
- Soil volume maximized through structural Silva Cells
- Porous and permeable pavements over expanded soil areas for water/air exchange
- Subsurface drip irrigation for tree support during droughts
- Installation timeline: Spring/Fall 2020