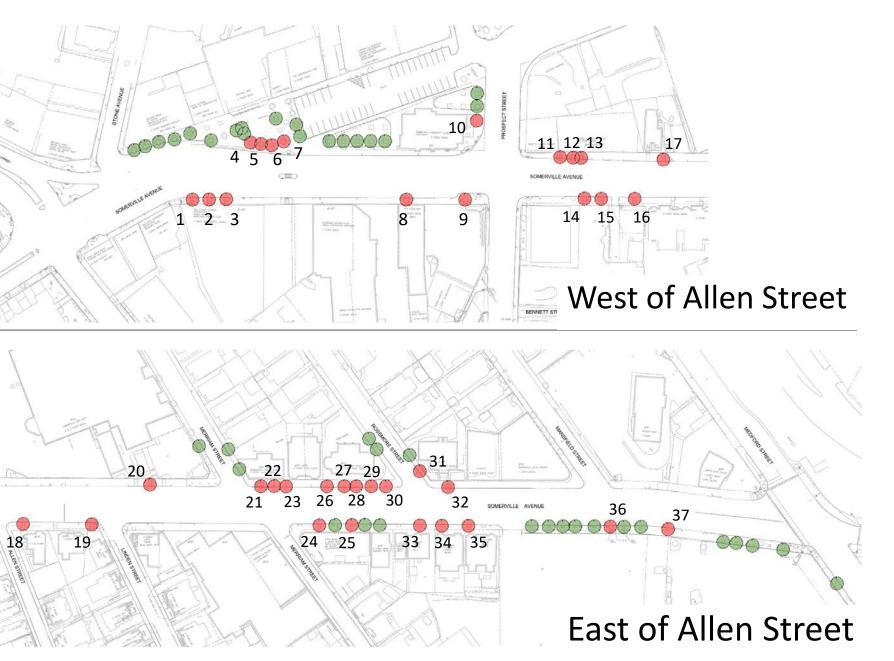

### **Trees Proposed for Removal (37)**

### **Trees Proposed for Removal**

|    | · ·                                 |                 |                   |                                       |  |
|----|-------------------------------------|-----------------|-------------------|---------------------------------------|--|
| #  | Street Location                     | DBH             | Туре              | Tree Health Issue                     |  |
| 1  | 9 Union Square, Somerville Ave. (S) | 16"             | Callery Pear      | Poor condition, circulation           |  |
| 2  | 9 Union Square, Somerville Ave. (S) | 11"             | Callery Pear      | Poor condition, circulation           |  |
| 3  | 9 Union Square, Somerville Ave. (S) | 12"             | Callery Pear      | Poor condition, circulation           |  |
| 4  | 66 Union Square Plaza (N)           | 3"              | Littleleaf Linden | Sewer relocation, severe<br>decline   |  |
| 5  | 66 Union Square Plaza (N)           | 3"              | Littleleaf Linden | Sewer relocation, poor<br>condition   |  |
| 6  | 66 Union Square Plaza (N)           | 4"              | Littleleaf Linden | Sewer relocation, severe<br>decline   |  |
| 7  | 66 Union Square Plaza (N)           | 10"             | Callery Pear      | Sewer relocation                      |  |
| 8  | 290 Somerville Ave. (N)             | 18"             | Callery Pear      | Circulation/grading                   |  |
| 9  | 290 Somerville Ave. (N)             | 20"             | Callery Pear      | Trunk damage, leaning                 |  |
| 10 | 90 Union Square                     | 13"             | Linden            | Top growth dieback                    |  |
| 11 | 267-271 Somerville Ave. (N)         | 7"              | Red Maple         | Box Culvert                           |  |
| 12 | 267-271 Somerville Ave. (N)         | 5"              | Red Maple         | Box Culvert, nearly dead              |  |
| 13 | 267-271 Somerville Ave. (N)         | 7"              | Red Maple         | Box Culvert, decline, trunk<br>damage |  |
| 14 | D2 Parcel (S)                       | 10"             | Honey locust      | Water Main                            |  |
| 15 | D2 Parcel (S)                       | 10 <sup>n</sup> | Honey locust      | Water Main                            |  |
| 16 | 4 Milk Pl. (S)                      | 12"             | Norway Maple      | Water Main, severe decline            |  |
| 17 | 261 Somerville Ave. (N)             | 11"             | Norway Maple      | Box Culvert, decline, trunk<br>damage |  |
| 18 | 248 Somerville Ave. (S)             | 13 <sup>n</sup> | Norway Maple      | Water Main                            |  |
| 19 | 244 Somerville Ave. (S)             | 12"             | Norway Maple      | Water Main, severe decline            |  |
| 20 | 255 Somerville Ave. (N)             | 3"              | Zelkova           | Box Culvert                           |  |
| 21 | 227 Somerville Ave. (N)             | 12 <sup>n</sup> | London Plane      | Box Culvert                           |  |
| 22 | 227 Somerville Ave. (N)             | 10"             | London Plane      | Box Culvert                           |  |
| 23 | 229 Somerville Ave. (N)             | 15 <sup>n</sup> | London Plane      | Box Culvert                           |  |
| 24 | 218 Somerville Ave. (S)             | 6"              | Callery Pear      | Growth/habit                          |  |
| 25 | 218 Somerville Ave. (S)             | 4"              | Callery Pear      | Growth/habit                          |  |
| 26 | 217 Somerville Ave. (N)             | 13 <sup>n</sup> | London Plane      | Box Culvert                           |  |
| 27 | 217 Somerville Ave. (N)             | 11"             | London Plane      | Box Culvert                           |  |
| 28 | 217 Somerville Ave. (N)             | 11"             | London Plane      | Box Culvert                           |  |
| 29 | 217 Somerville Ave. (N)             | 9"              | London Plane      | Box Culvert                           |  |
| 30 | 217 Somerville Ave. (N)             | 9"              | London Plane      | Box Culvert                           |  |
| 31 | 203 Somerville Ave. (N)             | 13"             | Linden            | Circulation/grading                   |  |
| 32 | 203 Somerville Ave. (N)             | 4"              | Tree Lilac        | Box Culvert                           |  |
| 33 | 212 Somerville Ave. (S)             | 10"             | Shingle Oak       | Circulation/grading                   |  |
| 34 | 210 Somerville Ave. (S)             | 10"             | Shingle Oak       | Circulation/grading                   |  |
| 35 | 206 Somerville Ave. (S)             | 8"              | Callery Pear      | Circulation/grading                   |  |
| 36 | 174 Somerville Ave. (S)             | 6"              | Honey locust      | Decline                               |  |
| 37 | 174 Somerville Ave. (S)             | 11"             | Honey locust      | Decline                               |  |
|    |                                     | L               |                   | I                                     |  |

### **Estimated Timeline for Removals**

- 2018 Construction Season
- 17 trees west of Allen Street

#### 2019 Construction Season

• 20 trees east of Allen Street

TOTAL

37

### **Trees Proposed for Removal**

| #  | Street Location                     | DBH | Туре              | Tree Health Issue                     |
|----|-------------------------------------|-----|-------------------|---------------------------------------|
| 1  | 9 Union Square, Somerville Ave. (S) | 16" | Callery Pear      | Poor condition, circulation           |
| 2  | 9 Union Square, Somerville Ave. (S) | 11" | Callery Pear      | Poor condition, circulation           |
| 3  | 9 Union Square, Somerville Ave. (S) | 12" | Callery Pear      | Poor condition, circulation           |
| 4  | 66 Union Square Plaza (N)           | 3"  | Littleleaf Linden | Sewer relocation, severe<br>decline   |
| 5  | 66 Union Square Plaza (N)           | 3"  | Littleleaf Linden | Sewer relocation, poor<br>condition   |
| 6  | 66 Union Square Plaza (N)           | 4"  | Littleleaf Linden | Sewer relocation, severe<br>decline   |
| 7  | 66 Union Square Plaza (N)           | 10" | Callery Pear      | Sewer relocation                      |
| 8  | 290 Somerville Ave. (N)             | 18" | Callery Pear      | Circulation/grading                   |
| 9  | 290 Somerville Ave. (N)             | 20" | Callery Pear      | Trunk damage, leaning                 |
| 10 | 90 Union Square                     | 13" | Linden            | Top growth dieback                    |
| 11 | 267-271 Somerville Ave. (N)         | 7"  | Red Maple         | Box Culvert                           |
| 12 | 267-271 Somerville Ave. (N)         | 5"  | Red Maple         | Box Culvert, nearly dead              |
| 13 | 267-271 Somerville Ave. (N)         | 7"  | Red Maple         | Box Culvert, decline, trunk<br>damage |
| 14 | D2 Parcel (S)                       | 10" | Honey locust      | Water Main                            |
| 15 | D2 Parcel (S)                       | 10" | Honey locust      | Water Main                            |
| 16 | 4 Milk Pl. (S)                      | 12" | Norway Maple      | Water Main, severe decline            |
| 17 | 261 Somerville Ave. (N)             | 11" | Norway Maple      | Box Culvert, decline, trunk<br>damage |
| 18 | 248 Somerville Ave. (S)             | 13" | Norway Maple      | Water Main                            |

| #  | Street Location         | DBH | Туре         | Tree Health Issue          |
|----|-------------------------|-----|--------------|----------------------------|
| 19 | 244 Somerville Ave. (S) | 12" | Norway Maple | Water Main, severe decline |
| 20 | 255 Somerville Ave. (N) | 3"  | Zelkova      | Box Culvert                |
| 21 | 227 Somerville Ave. (N) | 12" | London Plane | Box Culvert                |
| 22 | 227 Somerville Ave. (N) | 10" | London Plane | Box Culvert                |
| 23 | 229 Somerville Ave. (N) | 15" | London Plane | Box Culvert                |
| 24 | 218 Somerville Ave. (S) | 6"  | Callery Pear | Growth/habit               |
| 25 | 218 Somerville Ave. (S) | 4"  | Callery Pear | Growth/habit               |
| 26 | 217 Somerville Ave. (N) | 13" | London Plane | Box Culvert                |
| 27 | 217 Somerville Ave. (N) | 11" | London Plane | Box Culvert                |
| 28 | 217 Somerville Ave. (N) | 11" | London Plane | Box Culvert                |
| 29 | 217 Somerville Ave. (N) | 9"  | London Plane | Box Culvert                |
| 30 | 217 Somerville Ave. (N) | 9"  | London Plane | Box Culvert                |
| 31 | 203 Somerville Ave. (N) | 13" | Linden       | Circulation/grading        |
| 32 | 203 Somerville Ave. (N) | 4"  | Tree Lilac   | Box Culvert                |
| 33 | 212 Somerville Ave. (S) | 10" | Shingle Oak  | Circulation/grading        |
| 34 | 210 Somerville Ave. (S) | 10" | Shingle Oak  | Circulation/grading        |
| 35 | 206 Somerville Ave. (S) | 8"  | Callery Pear | Circulation/grading        |
| 36 | 174 Somerville Ave. (S) | 6"  | Honey locust | Decline                    |
| 37 | 174 Somerville Ave. (S) | 11" | Honey locust | Decline                    |