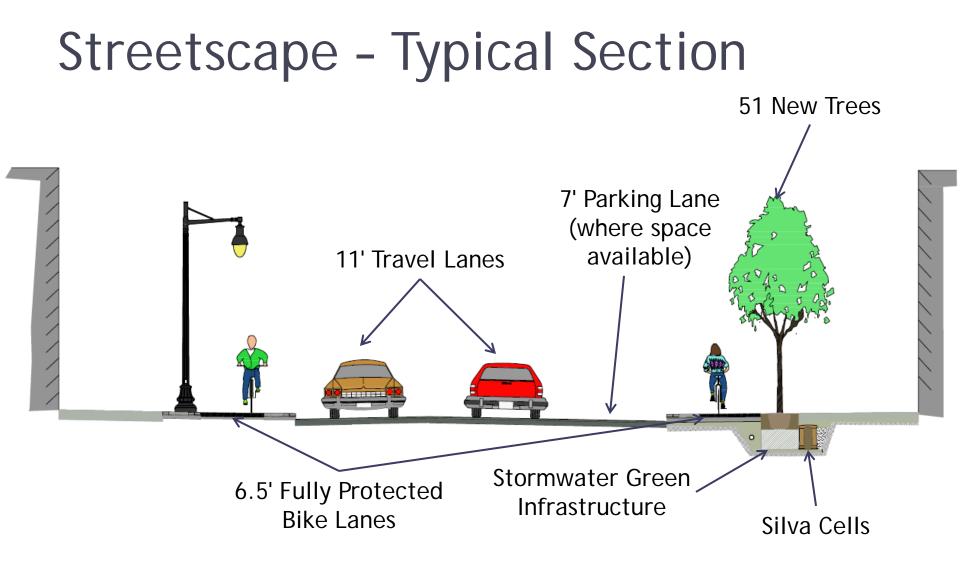

#### New Tree Plantings

SOMERVILLE AVEN

- 51 trees (including 41 native species) planted in expanded tree pits
- Soil volume maximized through structural Silva Cells
- Porous and permeable pavements over expanded soil areas for water/air exchange
- Subsurface drip irrigation for tree support during droughts
- Installation timeline: Spring/Fall 2020